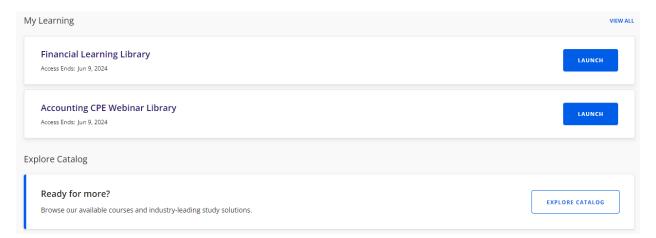

## **Accessing Courses**

After logging in, users are taken to their My Learning page where they can access existing enrollments or explore the course catalog to order additional products.

#### **Explore Catalog**

To view and enroll in courses or libraries, click "Explore Catalog."

#### Launching Courses

To take a course, click the "Launch" button next to the course or library to be taken to the Kaplan Learning Management System (LMS). Here, users can explore available courses in their library or directly access an individual course enrollment.